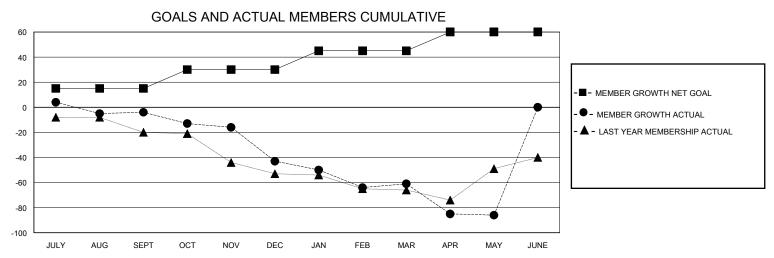

## MONTHLY MEMBERSHIP PROGRESS REPORT

District 18 O

Results as of: 5/31/2020

| GMT:          |               | LOC         | ATION GEORGIA | 4                     |                        |                         | GMT CA                                             |  |  |
|---------------|---------------|-------------|---------------|-----------------------|------------------------|-------------------------|----------------------------------------------------|--|--|
| Clubs         |               |             |               | Members               |                        |                         |                                                    |  |  |
|               | RESULTS FOR   | R 2019-2020 |               | RESULTS FOR 2019-2020 |                        |                         |                                                    |  |  |
| QUARTER       | NEW CLUB GOAL | NEW CLUBS   | DROPPED CLUBS | QUARTER MEM           | BER GROWTH NET<br>GOAL | MEMBER GROWTH<br>ACTUAL | DROPPED<br>MEMBERS ACTUAL<br>(including transfers) |  |  |
| JULY/AUG/SEPT | 0             | 0           | 1             | JULY/AUG/SEPT         | 15                     | 17                      | 21                                                 |  |  |
| OCT/NOV/DEC   | 0             | 0           | 0             | OCT/NOV/DEC           | 15                     | 4                       | 43                                                 |  |  |
| JAN/FEB/MAR   | 0             | 0           | 1             | JAN/FEB/MAR           | 15                     | 32                      | 43                                                 |  |  |
| APR/MAY/JUNE  | 1             | 0           | 1             | APR/MAY/JUNE          | 15                     | 1                       | 26                                                 |  |  |
|               | GOALS         | AND ACTUA   | L NEW CLUBS C | UMULATIVE             |                        |                         |                                                    |  |  |