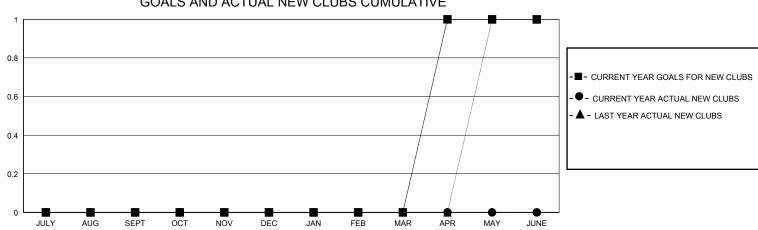

## MONTHLY MEMBERSHIP PROGRESS REPORT

District 18 O

Results as of: 5/31/2020

| GMT:          |               | LOC         | ATION GEORGIA | 4                     |                        |                         | GMT CA                                             |  |  |
|---------------|---------------|-------------|---------------|-----------------------|------------------------|-------------------------|----------------------------------------------------|--|--|
| Clubs         |               |             |               | Members               |                        |                         |                                                    |  |  |
|               | RESULTS FOR   | R 2019-2020 |               | RESULTS FOR 2019-2020 |                        |                         |                                                    |  |  |
| QUARTER       | NEW CLUB GOAL | NEW CLUBS   | DROPPED CLUBS | QUARTER MEM           | BER GROWTH NET<br>GOAL | MEMBER GROWTH<br>ACTUAL | DROPPED<br>MEMBERS ACTUAL<br>(including transfers) |  |  |
| JULY/AUG/SEPT | 0             | 0           | 1             | JULY/AUG/SEPT         | 15                     | 17                      | 21                                                 |  |  |
| OCT/NOV/DEC   | 0             | 0           | 0             | OCT/NOV/DEC           | 15                     | 4                       | 43                                                 |  |  |
| JAN/FEB/MAR   | 0             | 0           | 1             | JAN/FEB/MAR           | 15                     | 32                      | 43                                                 |  |  |
| APR/MAY/JUNE  | 1             | 0           | 1             | APR/MAY/JUNE          | 15                     | 1                       | 26                                                 |  |  |
|               | GOALS         | AND ACTUA   | L NEW CLUBS C | UMULATIVE             |                        |                         |                                                    |  |  |